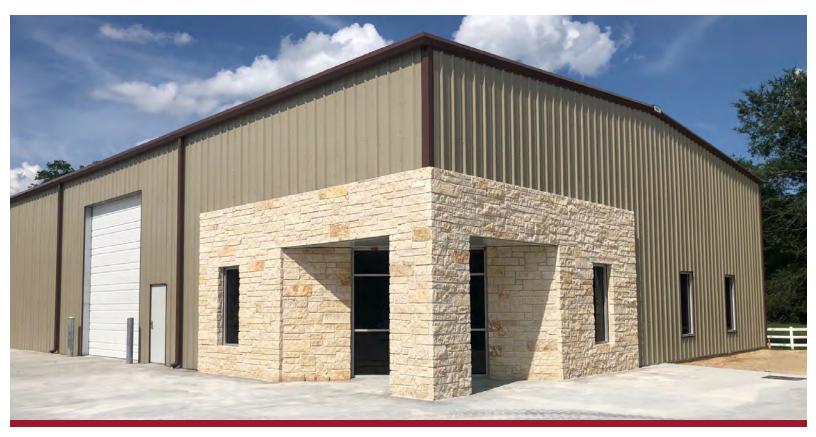

### **GRANT ROAD BUSINESS PARK - PHASE II**

17765, 17767, 17777, 17773, 17775, 17769 GRANT ROAD, CYPRESS, TX 77429

#### **PROPERTY OVERVIEW**

Building 1: LEASED

Building 2: 17767 Grant Road

± 5,000 SF

Two (2) 16' x 14' overhead doors

Building 3: 17777 Grant Road

± 4,500 SF

Two (2)16' x 14' overhead doors

Building 4: LEASED

Building 5: LEASED

Building 6: 17769 Grant Road

± 6,000 SF with Proposed Truck Well &

One (1) 16' x 14' overhead door

Power: 3 Phase

Construction: Metal