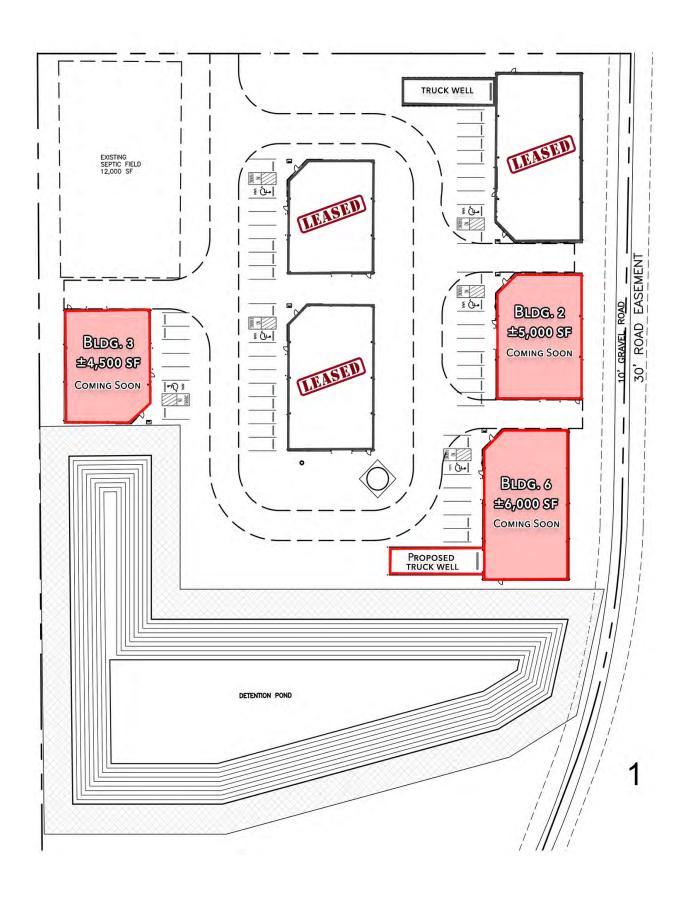

#### **PROPERTY OVERVIEW**

Building 1: LEASED

Building 2: 17767 Grant Road

± 5,000 SF

Two (2) 16' x 14' overhead doors

Building 3: 17777 Grant Road

± 4,500 SF

Two (2)16' x 14' overhead doors

Building 4: LEASED

Building 5: LEASED

Building 6: 17769 Grant Road

± 6,000 SF with Proposed Truck Well &

One (1) 16' x 14' overhead door

Power: 3 Phase

Construction: Metal